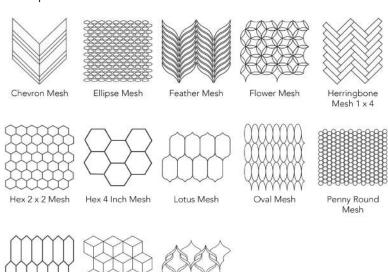

#### **Completa Series**

Crafted from the finest marbles, Arizona Tile's Completa Series provides a subtly luxurious, expressive accent for both interior and exterior surfaces. Available in six beautiful natural stone stocked colors and two finishes, this series was initially offered in six breathtaking patterns. We are thrilled to announce seven new pattern additions to choose from: Ellipse, Feather, Flower, Oval, Penny Round, Rhomboid, and Ribbon. Each variation is artistically crafted, with exclusive materials strategically arranged to display the material in unique and breathtaking designs.

#### Completa Series Stocked Patterns

Ribbon Mesh

#### Completa Series Stocked Colors

Rhomboid Mesh

Picket Mesh

CS-Bianco Venatino Honed Flower Mesh

CS-Sky Blue Honed Lotus Mesh

CS-Skyline Honed Chevron Mesh & Honed 4 Inch Hex Mesh