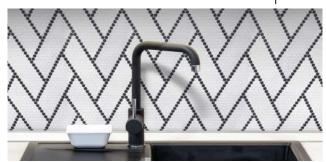

#### **Completa Series**

Crafted from the finest marbles, Arizona Tile's Completa Series provides a subtly luxurious, expressive accent for both interior and exterior surfaces. Available in six beautiful natural stone stocked colors and two finishes, this series was initially offered in six breathtaking patterns. We are thrilled to announce seven new pattern additions to choose from: Ellipse, Feather, Flower, Oval, Penny Round, Rhomboid, and Ribbon. Each variation is artistically crafted, with exclusive materials strategically arranged to display the material in unique and breathtaking designs.

#### Completa Series Stocked Patterns

Ribbon Mesh

#### Completa Series Stocked Colors

Rhomboid Mesh

Picket Mesh

CS-Bianco Venatino Honed Flower Mesh

CS-Sky Blue Honed Lotus Mesh

CS-Skyline Honed Chevron Mesh & Honed 4 Inch Hex Mesh