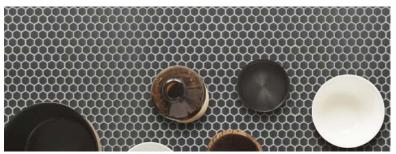

#### Geo 2

Geo 2 is Arizona Tile's newest glass mosaic series featuring contemporary, geometric patterns in a stylish color palette. Created from recycled glass, this mini hex includes three patterns and five solid colors - both work well together as feature and accent pieces in your design. Its recommended uses include interior floors and walls, shower floors and walls - including steam showers, and pool and spa, among others. Colored with inert natural minerals and enamel, this full body product is immune from fading or discoloration. Be sure to also check out the special order series, Geo, which offers additional patterns and colors as well.

Geo 2-Thyme with Cotton inserts (left) & Geo 2-Bisou Dawn (right)

Geo 2-Eclipse

Geo 2-Metro Uptown

Geo 2-Harmonie Outro

Geo 2-Bisou Sunset