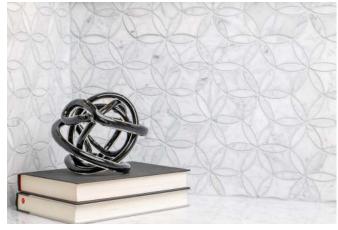

#### **Completa Series**

Crafted from the finest marbles, Arizona Tile's Completa Series provides a subtly luxurious, expressive accent for both interior and exterior surfaces. Available in six beautiful natural stone stocked colors and two finishes, this series was initially offered in six breathtaking patterns. We are thrilled to announce seven new pattern additions to choose from: Ellipse, Feather, Flower, Oval, Penny Round, Rhomboid, and Ribbon. Each variation is artistically crafted, with exclusive materials strategically arranged to display the material in unique and breathtaking designs.

#### Completa Series Stocked Patterns

Ribbon Mesh

#### Completa Series Stocked Colors

Rhomboid Mesh

Picket Mesh

CS-Bianco Venatino Honed Flower Mesh

CS-Sky Blue Honed Lotus Mesh

CS-Skyline Honed Chevron Mesh & Honed 4 Inch Hex Mesh