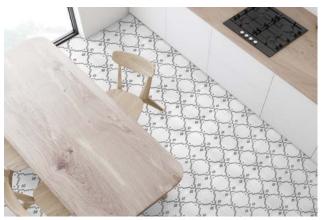

#### **Completa Series**

Crafted from the finest marbles, Arizona Tile's Completa Series provides a subtly luxurious, expressive accent for both interior and exterior surfaces. Available in six beautiful natural stone stocked colors and two finishes, this series was initially offered in six breathtaking patterns. We are thrilled to announce seven new pattern additions to choose from: Ellipse, Feather, Flower, Oval, Penny Round, Rhomboid, and Ribbon. Each variation is artistically crafted, with exclusive materials strategically arranged to display the material in unique and breathtaking designs.

#### Completa Series Stocked Colors

Rhomboid Mesh

Picket Mesh

CS-Bianco Venatino Honed Flower Mesh

CS-Sky Blue Honed Lotus Mesh

CS-Skyline Honed Chevron Mesh & Honed 4 Inch Hex Mesh