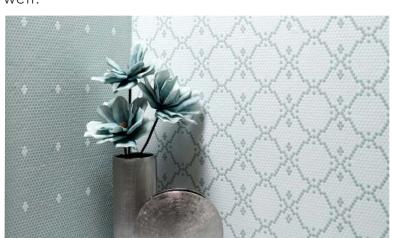

#### Geo 2

Geo 2 is Arizona Tile's newest glass mosaic series featuring contemporary, geometric patterns in a stylish color palette. Created from recycled glass, this mini hex includes three patterns and five solid colors - both work well together as feature and accent pieces in your design. Its recommended uses include interior floors and walls, shower floors and walls - including steam showers, and pool and spa, among others. Colored with inert natural minerals and enamel, this full body product is immune from fading or discoloration. Be sure to also check out the special order series, Geo, which offers additional patterns and colors as well.

Geo 2-Thyme with Cotton inserts (left) & Geo 2-Bisou Dawn (right)

Geo 2-Eclipse

Geo 2-Metro Uptown

Geo 2-Harmonie Outro

Geo 2-Bisou Sunset