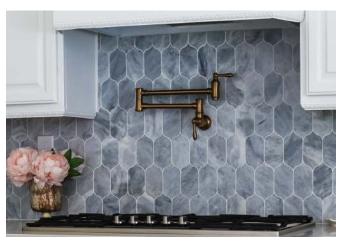

#### **Completa Series**

Crafted from the finest marbles, Arizona Tile's Completa Series provides a subtly luxurious, expressive accent for both interior and exterior surfaces. Available in six beautiful natural stone stocked colors and two finishes, this series was initially offered in six breathtaking patterns. We are thrilled to announce seven new pattern additions to choose from: Ellipse, Feather, Flower, Oval, Penny Round, Rhomboid, and Ribbon. Each variation is artistically crafted, with exclusive materials strategically arranged to display the material in unique and breathtaking designs.

#### Completa Series Stocked Colors

Rhomboid Mesh

Picket Mesh

CS-Bianco Venatino Honed Flower Mesh

CS-Sky Blue Honed Lotus Mesh

CS-Skyline Honed Chevron Mesh & Honed 4 Inch Hex Mesh