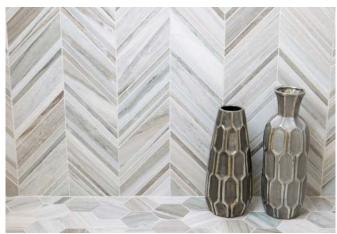

#### **Completa Series**

Crafted from the finest marbles, Arizona Tile's Completa Series provides a subtly luxurious, expressive accent for both interior and exterior surfaces. Available in six beautiful natural stone stocked colors and two finishes, this series was initially offered in six breathtaking patterns. We are thrilled to announce seven new pattern additions to choose from: Ellipse, Feather, Flower, Oval, Penny Round, Rhomboid, and Ribbon. Each variation is artistically crafted, with exclusive materials strategically arranged to display the material in unique and breathtaking designs.

#### Completa Series Stocked Colors

Rhomboid Mesh

Picket Mesh

CS-Bianco Venatino Honed Flower Mesh

CS-Sky Blue Honed Lotus Mesh

CS-Skyline Honed Chevron Mesh & Honed 4 Inch Hex Mesh