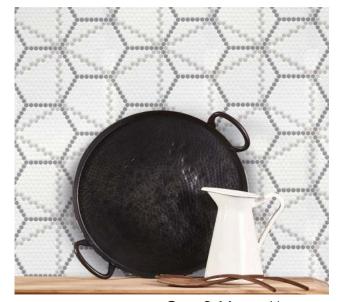

#### **Completa Series**

Crafted from the finest marbles, Arizona Tile's Completa Series provides a subtly luxurious, expressive accent for both interior and exterior surfaces. Available in six beautiful natural stone stocked colors and two finishes, this series was initially offered in six breathtaking patterns. We are thrilled to announce seven new pattern additions to choose from: Ellipse, Feather, Flower, Oval, Penny Round, Rhomboid, and Ribbon. Each variation is artistically crafted, with exclusive materials strategically arranged to display the material in unique and breathtaking designs.

#### Completa Series Stocked Patterns

Ribbon Mesh

#### Completa Series Stocked Colors

Rhomboid Mesh

Picket Mesh

CS-Bianco Venatino Honed Flower Mesh

CS-Sky Blue Honed Lotus Mesh

CS-Skyline Honed Chevron Mesh & Honed 4 Inch Hex Mesh